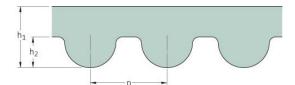

## PHG 939-3M-6

| No. of teeth      | 313   |
|-------------------|-------|
| Pitch length (in) | 36.97 |
| Pitch length (mm) | 939   |
| h1 = Height (mm)  | 2.4   |
| Width (mm)        | 6     |
| Sleeve (Y/N)      | N     |