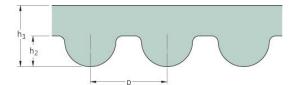

## PHG 648-3M-6

| No. of teeth      | 216   |
|-------------------|-------|
| Pitch length (in) | 25.51 |
| Pitch length (mm) | 648   |
| h1 = Height (mm)  | 2.4   |
| Width (mm)        | 6     |
| Sleeve (Y/N)      | N     |