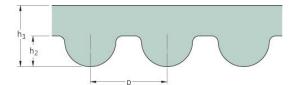

## PHG 522-3M-6

| No. of teeth      | 174   |
|-------------------|-------|
| Pitch length (in) | 20.55 |
| Pitch length (mm) | 522   |
| h1 = Height (mm)  | 2.4   |
| Width (mm)        | 6     |
| Sleeve (Y/N)      | N     |