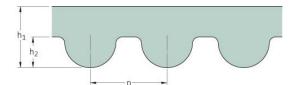

## PHG 324-3M-6

| No. of teeth      | 108   |
|-------------------|-------|
| Pitch length (in) | 12.76 |
| Pitch length (mm) | 324   |
| h1 = Height (mm)  | 2.4   |
| Width (mm)        | 6     |
| Sleeve (Y/N)      | N     |