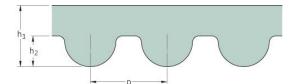

## PHG 300-3M-6

| No. of teeth      | 100   |
|-------------------|-------|
| Pitch length (in) | 11.81 |
| Pitch length (mm) | 300   |
| h1 = Height (mm)  | 2.4   |
| Width (mm)        | 6     |
| Sleeve (Y/N)      | N     |