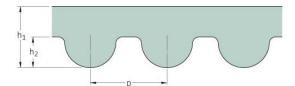

## PHG 282-3M-6

| No. of teeth      | 94   |
|-------------------|------|
| Pitch length (in) | 11.1 |
| Pitch length (mm) | 282  |
| h1 = Height (mm)  | 2.4  |
| Width (mm)        | 6    |
| Sleeve (Y/N)      | N    |