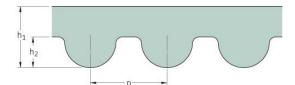

## PHG 264-3M-6

| No. of teeth      | 88    |
|-------------------|-------|
| Pitch length (in) | 10.39 |
| Pitch length (mm) | 264   |
| h1 = Height (mm)  | 2.4   |
| Width (mm)        | 6     |
| Sleeve (Y/N)      | N     |