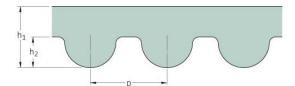

## PHG 186-3M-6

| No. of teeth      | 62   |
|-------------------|------|
| Pitch length (in) | 7.32 |
| Pitch length (mm) | 186  |
| h1 = Height (mm)  | 2.4  |
| Width (mm)        | 6    |
| Sleeve (Y/N)      | N    |