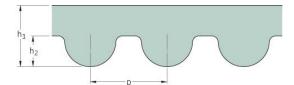

## PHG 159-3M-6

| No. of teeth      | 53   |
|-------------------|------|
| Pitch length (in) | 6.26 |
| Pitch length (mm) | 159  |
| h1 = Height (mm)  | 2.4  |
| Width (mm)        | 6    |
| Sleeve (Y/N)      | N    |