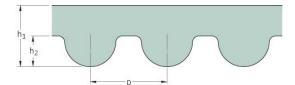

## PHG 156-3M-6

| No. of teeth      | 52   |
|-------------------|------|
| Pitch length (in) | 6.14 |
| Pitch length (mm) | 156  |
| h1 = Height (mm)  | 2.4  |
| Width (mm)        | 6    |
| Sleeve (Y/N)      | N    |