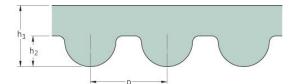

## PHG 120-3M-6

| No. of teeth      | 40   |
|-------------------|------|
| Pitch length (in) | 4.72 |
| Pitch length (mm) | 120  |
| h1 = Height (mm)  | 2.4  |
| Width (mm)        | 6    |
| Sleeve (Y/N)      | N    |