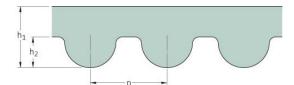

## PHG 1950-3M-15

| No. of teeth      | 650   |
|-------------------|-------|
| Pitch length (in) | 76.77 |
| Pitch length (mm) | 1950  |
| h1 = Height (mm)  | 2.4   |
| Width (mm)        | 15    |
| Sleeve (Y/N)      | N     |