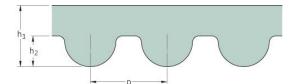

## PHG 711-3M-15

| No. of teeth      | 237   |
|-------------------|-------|
| Pitch length (in) | 27.99 |
| Pitch length (mm) | 711   |
| h1 = Height (mm)  | 2.4   |
| Width (mm)        | 15    |
| Sleeve (Y/N)      | N     |