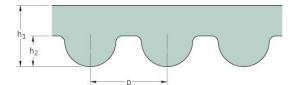

## PHG 684-3M-9

| No. of teeth      | 228   |
|-------------------|-------|
| Pitch length (in) | 26.93 |
| Pitch length (mm) | 684   |
| h1 = Height (mm)  | 2.4   |
| Width (mm)        | 9     |
| Sleeve (Y/N)      | N     |