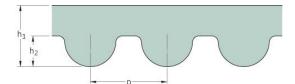

## PHG 522-3M-15

| No. of teeth      | 174   |
|-------------------|-------|
| Pitch length (in) | 20.55 |
| Pitch length (mm) | 522   |
| h1 = Height (mm)  | 2.4   |
| Width (mm)        | 15    |
| Sleeve (Y/N)      | N     |