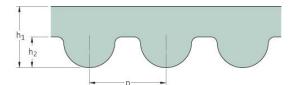

## PHG 396-3M-15

| No. of teeth      | 132   |
|-------------------|-------|
| Pitch length (in) | 15.59 |
| Pitch length (mm) | 396   |
| h1 = Height (mm)  | 2.4   |
| Width (mm)        | 15    |
| Sleeve (Y/N)      | N     |