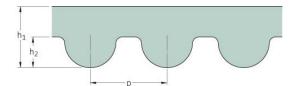

## PHG 342-3M-9

| No. of teeth      | 114   |
|-------------------|-------|
| Pitch length (in) | 13.46 |
| Pitch length (mm) | 342   |
| h1 = Height (mm)  | 2.4   |
| Width (mm)        | 9     |
| Sleeve (Y/N)      | N     |