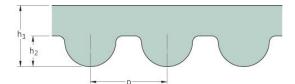

## PHG 276-3M-9

| No. of teeth      | 92    |
|-------------------|-------|
| Pitch length (in) | 10.87 |
| Pitch length (mm) | 276   |
| h1 = Height (mm)  | 2.4   |
| Width (mm)        | 9     |
| Sleeve (Y/N)      | N     |