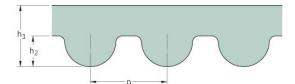

## PHG 270-3M-9

| No. of teeth      | 90    |
|-------------------|-------|
| Pitch length (in) | 10.63 |
| Pitch length (mm) | 270   |
| h1 = Height (mm)  | 2.4   |
| Width (mm)        | 9     |
| Sleeve (Y/N)      | N     |