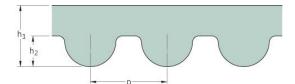

## PHG 264-3M-9

| No. of teeth      | 88    |
|-------------------|-------|
| Pitch length (in) | 10.39 |
| Pitch length (mm) | 264   |
| h1 = Height (mm)  | 2.4   |
| Width (mm)        | 9     |
| Sleeve (Y/N)      | N     |