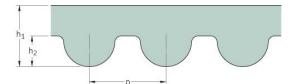

## PHG 240-3M-15

| No. of teeth      | 80   |
|-------------------|------|
| Pitch length (in) | 9.45 |
| Pitch length (mm) | 240  |
| h1 = Height (mm)  | 2.4  |
| Width (mm)        | 15   |
| Sleeve (Y/N)      | N    |