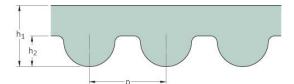

## PHG 144-3M-15

| No. of teeth      | 48   |
|-------------------|------|
| Pitch length (in) | 5.67 |
| Pitch length (mm) | 144  |
| h1 = Height (mm)  | 2.4  |
| Width (mm)        | 15   |
| Sleeve (Y/N)      | N    |