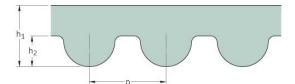

## PHG 4760-14M-40

| No. of teeth      | 340   |
|-------------------|-------|
| Pitch length (in) | 187.4 |
| Pitch length (mm) | 4760  |
| h1 = Height (mm)  | 10    |
| Width (mm)        | 40    |
| Sleeve (Y/N)      | N     |