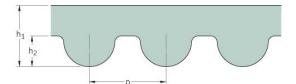

## PHG 6160-14M-115

| No. of teeth      | 440    |
|-------------------|--------|
| Pitch length (in) | 242.52 |
| Pitch length (mm) | 6160   |
| h1 = Height (mm)  | 10     |
| Width (mm)        | 115    |
| Sleeve (Y/N)      | N      |