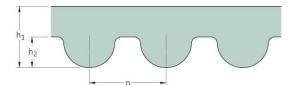

## PHG 5040-14M-55

| No. of teeth      | 360    |
|-------------------|--------|
| Pitch length (in) | 198.43 |
| Pitch length (mm) | 5040   |
| h1 = Height (mm)  | 10     |
| Width (mm)        | 55     |
| Sleeve (Y/N)      | N      |