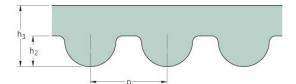

## PHG 4578-14M-85

| No. of teeth      | 327    |
|-------------------|--------|
| Pitch length (in) | 180.24 |
| Pitch length (mm) | 4578   |
| h1 = Height (mm)  | 10     |
| Width (mm)        | 85     |
| Sleeve (Y/N)      | N      |