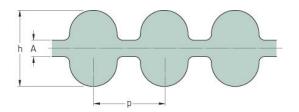

## PHG DA-1512-8M-50

| No. of teeth      | 189   |
|-------------------|-------|
| Pitch length (in) | 59.53 |
| Pitch length (mm) | 1512  |
| h = Height (mm)   | 8.2   |
| Width (mm)        | 50    |
| Sleeve (Y/N)      | N     |