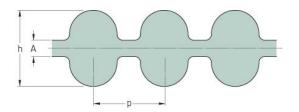

## PHG DA-1344-8M-30

| No. of teeth      | 168   |
|-------------------|-------|
| Pitch length (in) | 52.91 |
| Pitch length (mm) | 1344  |
| h = Height (mm)   | 8.2   |
| Width (mm)        | 30    |
| Sleeve (Y/N)      | N     |