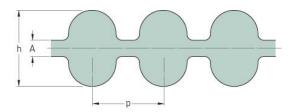

## PHG DA-1016-8M-50

| No. of teeth      | 127  |
|-------------------|------|
| Pitch length (in) | 40   |
| Pitch length (mm) | 1016 |
| h = Height (mm)   | 8.2  |
| Width (mm)        | 50   |
| Sleeve (Y/N)      | N    |