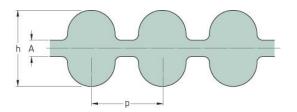

## PHG DA-1000-8M-50

| No. of teeth      | 125   |
|-------------------|-------|
| Pitch length (in) | 39.37 |
| Pitch length (mm) | 1000  |
| h = Height (mm)   | 8.2   |
| Width (mm)        | 50    |
| Sleeve (Y/N)      | N     |