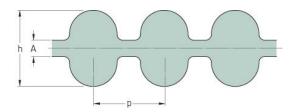

## PHG DA-920-8M-50

| No. of teeth      | 115   |
|-------------------|-------|
| Pitch length (in) | 36.22 |
| Pitch length (mm) | 920   |
| h = Height (mm)   | 8.2   |
| Width (mm)        | 50    |
| Sleeve (Y/N)      | N     |