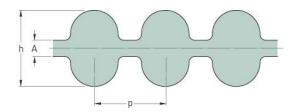

## PHG DA-824-8M-85

| No. of teeth      | 103   |
|-------------------|-------|
| Pitch length (in) | 32.44 |
| Pitch length (mm) | 824   |
| h = Height (mm)   | 8.2   |
| Width (mm)        | 85    |
| Sleeve (Y/N)      | N     |