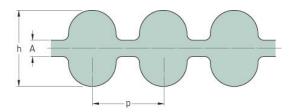

## PHG DA-800-8M-50

| No. of teeth      | 100  |
|-------------------|------|
| Pitch length (in) | 31.5 |
| Pitch length (mm) | 800  |
| h = Height (mm)   | 8.2  |
| Width (mm)        | 50   |
| Sleeve (Y/N)      | N    |