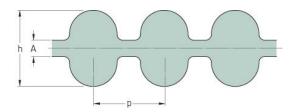

## PHG DA-728-8M-50

| No. of teeth      | 91    |
|-------------------|-------|
| Pitch length (in) | 28.66 |
| Pitch length (mm) | 728   |
| h = Height (mm)   | 8.2   |
| Width (mm)        | 50    |
| Sleeve (Y/N)      | N     |