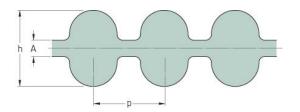

## PHG DA-712-8M-50

| No. of teeth      | 89    |
|-------------------|-------|
| Pitch length (in) | 28.03 |
| Pitch length (mm) | 712   |
| h = Height (mm)   | 8.2   |
| Width (mm)        | 50    |
| Sleeve (Y/N)      | N     |