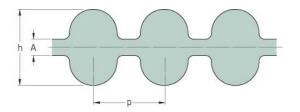

## PHG DA-536-8M-S180

| No. of teeth      | 67   |
|-------------------|------|
| Pitch length (in) | 21.1 |
| Pitch length (mm) | 536  |
| h = Height (mm)   | 8.2  |
| Width (mm)        | 180  |
| Sleeve (Y/N)      | Y    |