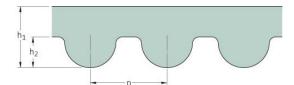

## PHG 6600-8M-85

| No. of teeth      | 825    |
|-------------------|--------|
| Pitch length (in) | 259.84 |
| Pitch length (mm) | 6600   |
| h1 = Height (mm)  | 5.6    |
| Width (mm)        | 85     |
| Sleeve (Y/N)      | N      |