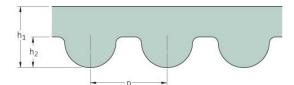

## PHG 6600-8M-50

| No. of teeth      | 825    |
|-------------------|--------|
| Pitch length (in) | 259.84 |
| Pitch length (mm) | 6600   |
| h1 = Height (mm)  | 5.6    |
| Width (mm)        | 50     |
| Sleeve (Y/N)      | N      |