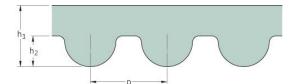

## PHG 5120-8M-30

| No. of teeth      | 640    |
|-------------------|--------|
| Pitch length (in) | 201.57 |
| Pitch length (mm) | 5120   |
| h1 = Height (mm)  | 5.6    |
| Width (mm)        | 30     |
| Sleeve (Y/N)      | N      |