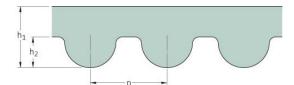

## PHG 2392-8M-85

| No. of teeth      | 299   |
|-------------------|-------|
| Pitch length (in) | 94.17 |
| Pitch length (mm) | 2392  |
| h1 = Height (mm)  | 5.6   |
| Width (mm)        | 85    |
| Sleeve (Y/N)      | N     |