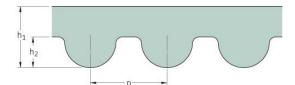

## PHG 2328-8M-50

| No. of teeth      | 291   |
|-------------------|-------|
| Pitch length (in) | 91.65 |
| Pitch length (mm) | 2328  |
| h1 = Height (mm)  | 5.6   |
| Width (mm)        | 50    |
| Sleeve (Y/N)      | N     |