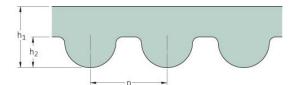

## PHG 1792-8M-85

| No. of teeth      | 224   |
|-------------------|-------|
| Pitch length (in) | 70.55 |
| Pitch length (mm) | 1792  |
| h1 = Height (mm)  | 5.6   |
| Width (mm)        | 85    |
| Sleeve (Y/N)      | N     |