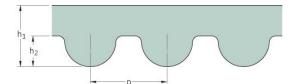

## PHG 1576-8M-50

| No. of teeth      | 197   |
|-------------------|-------|
| Pitch length (in) | 62.05 |
| Pitch length (mm) | 1576  |
| h1 = Height (mm)  | 5.6   |
| Width (mm)        | 50    |
| Sleeve (Y/N)      | N     |