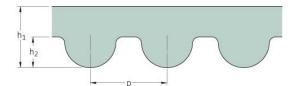

## PHG 1304-8M-85

| No. of teeth      | 163   |
|-------------------|-------|
| Pitch length (in) | 51.34 |
| Pitch length (mm) | 1304  |
| h1 = Height (mm)  | 5.6   |
| Width (mm)        | 85    |
| Sleeve (Y/N)      | N     |