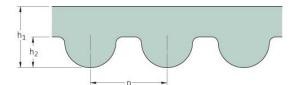

## PHG 1216-8M-50

| No. of teeth      | 152   |
|-------------------|-------|
| Pitch length (in) | 47.87 |
| Pitch length (mm) | 1216  |
| h1 = Height (mm)  | 5.6   |
| Width (mm)        | 50    |
| Sleeve (Y/N)      | N     |