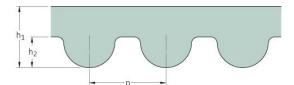

## PHG 1184-8M-30

| No. of teeth      | 148   |
|-------------------|-------|
| Pitch length (in) | 46.61 |
| Pitch length (mm) | 1184  |
| h1 = Height (mm)  | 5.6   |
| Width (mm)        | 30    |
| Sleeve (Y/N)      | N     |