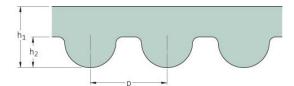

## PHG 1056-8M-85

| No. of teeth      | 132   |
|-------------------|-------|
| Pitch length (in) | 41.57 |
| Pitch length (mm) | 1056  |
| h1 = Height (mm)  | 5.6   |
| Width (mm)        | 85    |
| Sleeve (Y/N)      | N     |