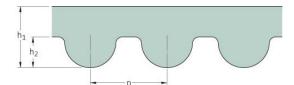

## PHG 968-8M-30

| No. of teeth      | 121   |
|-------------------|-------|
| Pitch length (in) | 38.11 |
| Pitch length (mm) | 968   |
| h1 = Height (mm)  | 5.6   |
| Width (mm)        | 30    |
| Sleeve (Y/N)      | N     |