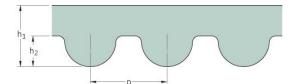

## PHG 960-8M-85

| No. of teeth      | 120  |
|-------------------|------|
| Pitch length (in) | 37.8 |
| Pitch length (mm) | 960  |
| h1 = Height (mm)  | 5.6  |
| Width (mm)        | 85   |
| Sleeve (Y/N)      | N    |