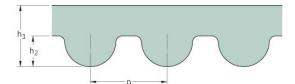

## PHG 824-8M-50

| No. of teeth      | 103   |
|-------------------|-------|
| Pitch length (in) | 32.44 |
| Pitch length (mm) | 824   |
| h1 = Height (mm)  | 5.6   |
| Width (mm)        | 50    |
| Sleeve (Y/N)      | N     |